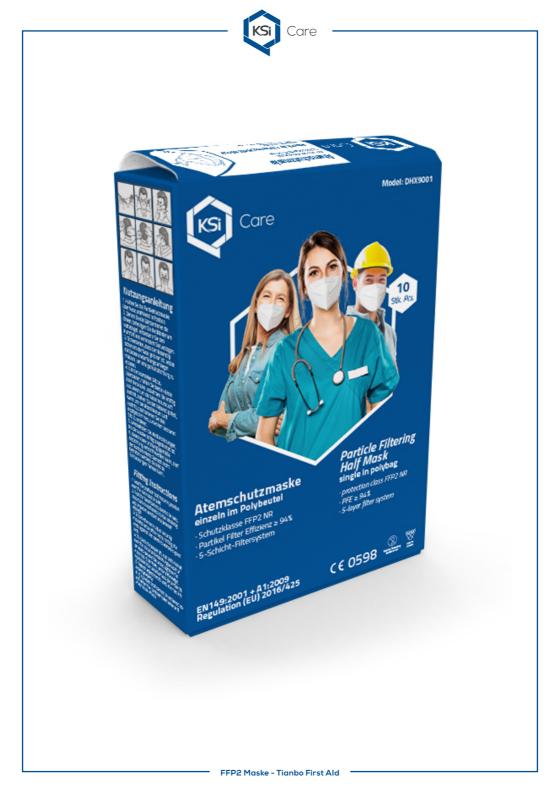

### **EU-KONFORMITÄTSERKLÄRUNG**

EU DECLARATION OF CONFORMITY (Gemäß/in accordance with EN ISO/IEC 17050-1)

| Name und Anschrift des                            | KSi International GmbH                                                                      |
|---------------------------------------------------|---------------------------------------------------------------------------------------------|
| Importeurs und Händlers in                        | Zellescher Weg 3                                                                            |
| Europa                                            | 01609 Dresden                                                                               |
| Name and address of                               | Deutschland                                                                                 |
| importer and distributor<br>responsible in Europe | Germany                                                                                     |
| responsible in Europe                             |                                                                                             |
| DIESE KONFORMITÄTSERKLÄRUNG                       | WIRD UNTER DER ALLEINIGEN VERANTWORTUNG UND                                                 |
| PRODUKTHAFTUNG ERSTELLT VON:                      |                                                                                             |
| THIS DECLARATION OF CONFORMITY                    | ' IS ISSUED UNDER THE SOLE AND PRODUCT LIABILITY RESPONSIBILITY                             |
| OF:                                               |                                                                                             |
| Name und Anschrift des                            | TAIZHOU DONGHAIXIANG PROTECTIVE EQUIPMENT CO., LTD                                          |
| Herstellers                                       | No.3091 Du Nan Avenue Dugiao Town Linhai City Zhejiang Province                             |
| name and address of                               | P.R. China                                                                                  |
| manufacturer                                      |                                                                                             |
|                                                   |                                                                                             |
| Produktidentifikation                             | Produktname: Atemschutzmaske                                                                |
| Product identification                            | Description of product: Protective mask Marke: DHX                                          |
|                                                   | Brand: DHX                                                                                  |
|                                                   | Modell Nr: DHX9001                                                                          |
|                                                   | Model no.: DHX9001                                                                          |
|                                                   | Produktfarbe und -typ: Weiß, nicht wiederverwendbar, gefaltet,                              |
|                                                   | partikelfilternde Halbmaske                                                                 |
|                                                   | Product colour and type: White, Non-reusable, folded, filtering half                        |
|                                                   | mask                                                                                        |
| Die Konformitätsbewertung orfelgte                | nach den wesentlichen Anforderungen vom Hersteller gemäß                                    |
|                                                   | g to the essential requirements has been done by manufacturer                               |
| according to                                      | g to the essential requirements has been done by manufacturer                               |
|                                                   |                                                                                             |
| EU-Rechtsvorschriften der                         | Verordnung über persönliche Schutzausrüstung (PSA) (EU)                                     |
| Gemeinschaft<br>EU Community Legislation          | 2016/425<br>Personal Protective Equipment (PPE) Regulation (EU) 2016/425                    |
| EO community Legislation                          | Personal Protective Equipment (PPE) Regulation (EO) 2010/425                                |
|                                                   | Anhang II Kategorie III in Verbindung mit                                                   |
|                                                   | Annex II Category III in connection with                                                    |
|                                                   | Anhang V (Modul B EU-Baumusterprüfungsbescheinigung)                                        |
|                                                   | Annex V (Module B EU Type Examination Certification)                                        |
|                                                   | SGS CertNr. / SGS Cert. no.:                                                                |
|                                                   | FI20/967053 und/ and                                                                        |
|                                                   | Antone VIII (Medul C2 Dredultionsüberruschung)                                              |
|                                                   | Anhang VII (Modul C2 Produktionsüberwachung)<br>Annex VII (Module C2 Production Monitoring) |
|                                                   | SGS CertNr. / SGS Cert. no.:                                                                |
|                                                   | CN20/42527                                                                                  |
|                                                   |                                                                                             |
|                                                   |                                                                                             |