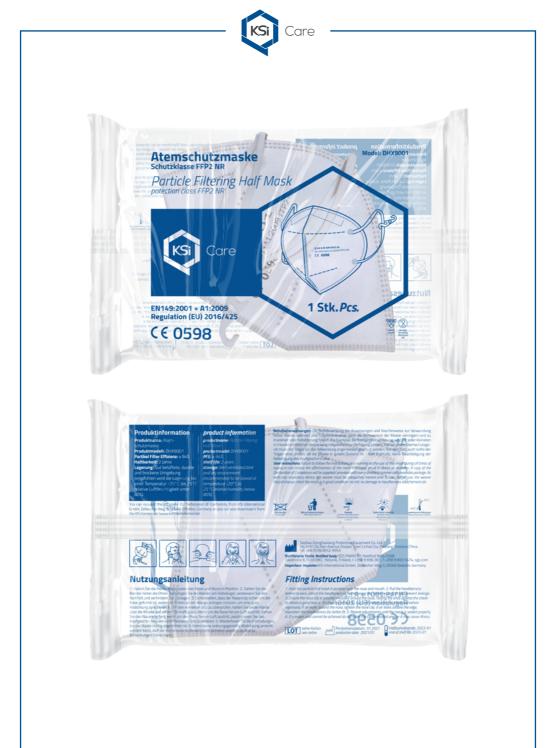

### **EU-KONFORMITÄTSERKLÄRUNG**

EU DECLARATION OF CONFORMITY (Gemäß/in accordance with EN ISO/IEC 17050-1)

| Name und Anschrift des                            | KSi International GmbH                                                                      |
|---------------------------------------------------|---------------------------------------------------------------------------------------------|
| Importeurs und Händlers in                        | Zellescher Weg 3                                                                            |
| Europa                                            | 01609 Dresden                                                                               |
| Name and address of                               | Deutschland                                                                                 |
| importer and distributor<br>responsible in Europe | Germany                                                                                     |
| responsible in Europe                             |                                                                                             |
| DIESE KONFORMITÄTSERKLÄRUNG                       | WIRD UNTER DER ALLEINIGEN VERANTWORTUNG UND                                                 |
| PRODUKTHAFTUNG ERSTELLT VON:                      |                                                                                             |
| THIS DECLARATION OF CONFORMITY                    | ' IS ISSUED UNDER THE SOLE AND PRODUCT LIABILITY RESPONSIBILITY                             |
| OF:                                               |                                                                                             |
| Name und Anschrift des                            | TAIZHOU DONGHAIXIANG PROTECTIVE EQUIPMENT CO., LTD                                          |
| Herstellers                                       | No.3091 Du Nan Avenue Dugiao Town Linhai City Zhejiang Province                             |
| name and address of                               | P.R. China                                                                                  |
| manufacturer                                      |                                                                                             |
|                                                   |                                                                                             |
| Produktidentifikation                             | Produktname: Atemschutzmaske                                                                |
| Product identification                            | Description of product: Protective mask Marke: DHX                                          |
|                                                   | Brand: DHX                                                                                  |
|                                                   | Modell Nr: DHX9001                                                                          |
|                                                   | Model no.: DHX9001                                                                          |
|                                                   | Produktfarbe und -typ: Weiß, nicht wiederverwendbar, gefaltet,                              |
|                                                   | partikelfilternde Halbmaske                                                                 |
|                                                   | Product colour and type: White, Non-reusable, folded, filtering half                        |
|                                                   | mask                                                                                        |
| Die Konformitätsbewertung orfelgte                | nach den wesentlichen Anforderungen vom Hersteller gemäß                                    |
|                                                   | g to the essential requirements has been done by manufacturer                               |
| according to                                      | g to the essential requirements has been done by manufacturer                               |
|                                                   |                                                                                             |
| EU-Rechtsvorschriften der                         | Verordnung über persönliche Schutzausrüstung (PSA) (EU)                                     |
| Gemeinschaft<br>EU Community Legislation          | 2016/425<br>Personal Protective Equipment (PPE) Regulation (EU) 2016/425                    |
| EO community Legislation                          | Personal Protective Equipment (PPE) Regulation (EO) 2010/425                                |
|                                                   | Anhang II Kategorie III in Verbindung mit                                                   |
|                                                   | Annex II Category III in connection with                                                    |
|                                                   | Anhang V (Modul B EU-Baumusterprüfungsbescheinigung)                                        |
|                                                   | Annex V (Module B EU Type Examination Certification)                                        |
|                                                   | SGS CertNr. / SGS Cert. no.:                                                                |
|                                                   | FI20/967053 und/ and                                                                        |
|                                                   | Antone VIII (Medul C2 Dredultionsüberruschung)                                              |
|                                                   | Anhang VII (Modul C2 Produktionsüberwachung)<br>Annex VII (Module C2 Production Monitoring) |
|                                                   | SGS CertNr. / SGS Cert. no.:                                                                |
|                                                   | CN20/42527                                                                                  |
|                                                   |                                                                                             |
|                                                   |                                                                                             |