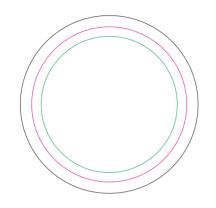

DO

— Margin

Edge of product

Bleed limit 3-3 mm (background must fill it)

resolution: min. 300 DPI

colours: CMYK

formats: TIFF, PDF, EPS, AI, CDR

The green line indicates the area all non-background object-texts, logos, etc. The pink outline the maximum size of graphic visible on the product. The black line indicates the size of the required graphics including bleed.