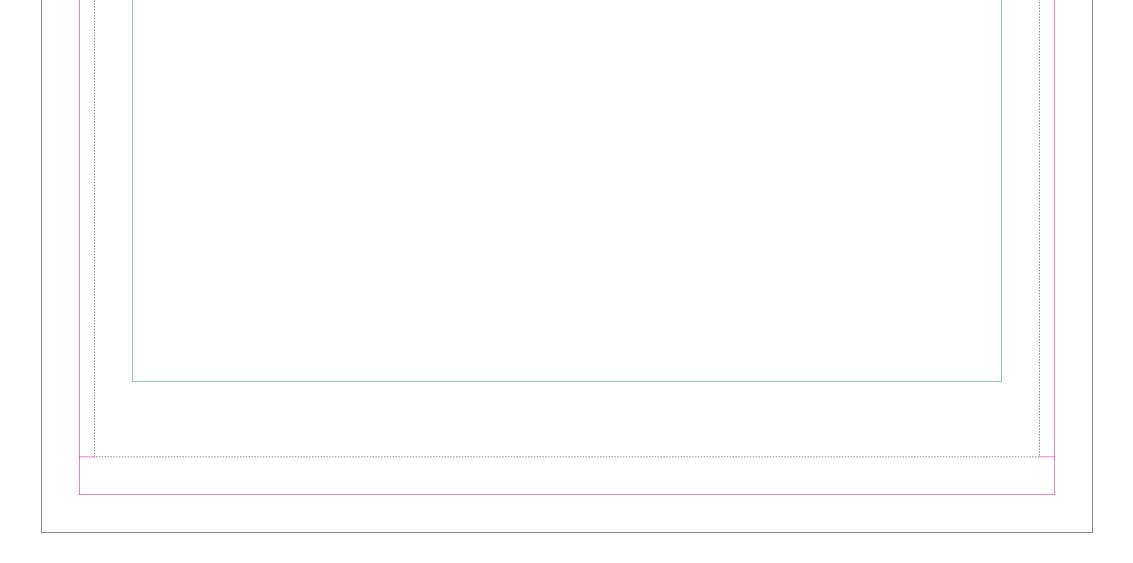

## Edge of product

- ——— Bleed limit 10-10 mm (background must fill it)
- Fold line
- Seam

resolution: min. 300 DPI colours: CMYK formats: TIFF, PDF, EPS, AI, CDR

The green line indicates the area all non-background object-texts, logos, etc. The pink outline the maximum size of graphic visible on the product. The black line indicates the size of the required graphics including bleed. The blue line indicates the folding on side.

| The dash line indicates | the point of the seam. |
|-------------------------|------------------------|
|-------------------------|------------------------|